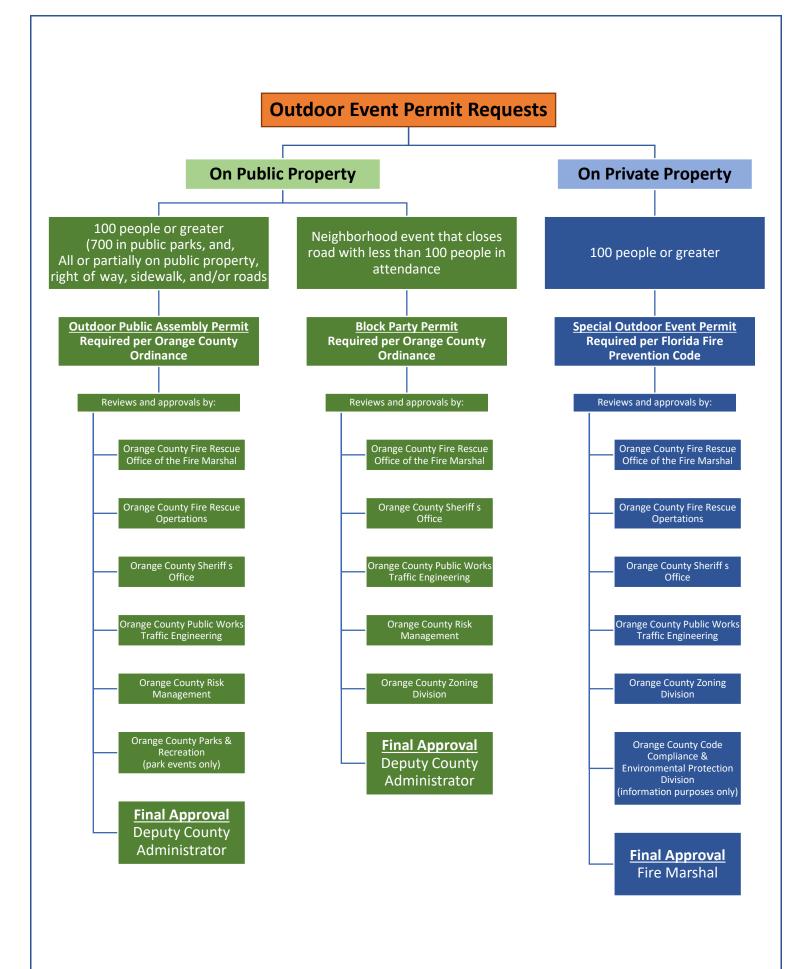

#### Orange County Outdoor Public Assembly, Special Event and Block Party Definitions

An **Outdoor Public Assembly Permit** is required by Orange County Ordinance for an event (except a funeral procession) that is:

- Held partially or entirely on public property, right-of-way, sidewalk, and/or roads, and
- Expected to be attended by 100 or more people
  - In the case of public parks, it would be 700 or more people

A **Block Party Permit** is required by Orange County Ordinance for a neighborhood social event taking place either partially or entirely on a road in a residential area and which obstructs vehicular traffic.

A **Special Outdoor Event Permit** is required by the Florida Fire Prevention Code for outdoor events, interpreted as being not on public right-of-way, that are reasonably expected to be attended by 100 or more people.

It should be noted that depending on the makeup of the event, there are times where both an Outdoor Public Assembly and a Special Outdoor Event is required.

Created 1-2024

Permit #\_

Fee \$ 25.00 Non-refundable